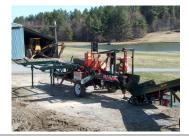

### "BUILT-RITE"

18 SCP

18 SCP-D 18 HP

Your #1 Source For Firewood Processing Equipment, with the most extensive line of Processors, Woodsplitters & Conveyors in the world.

# Built-Rite Forestry Equipment, LLC. 750 East Hill Rd., Ludlow VT 05149 18 SCP-D FIREWOOD PROCESSOR

The 18 SCP-D is great for any size operation from start up to full time producers. With a 24H.P. Kohler diesel, a custom built 4" cylinder with high speed return, and a multi-wedge option this is a fast and efficient compact processor.