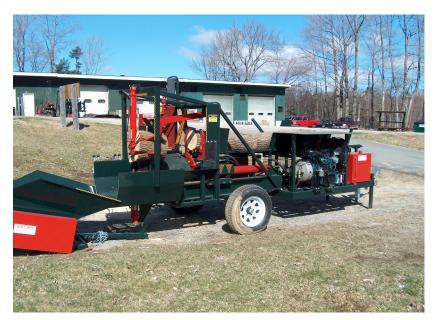

# Built-Rite Forestry Equipment, LLC. 750 East Hill Rd., Ludlow VT 05149 18 SCP-D FIREWOOD PROCESSOR

The 18 SCP-D is great for any size operation from start up to full time producers. With a 24H.P. Kohler diesel, a custom built 4" cylinder with high speed return, and a multi-wedge option this is a fast and efficient compact processor.

### <u>Standard</u>

- 24 HP KohlerDiesel
- Tandem
- 4 Way
- Powered Feed Rolls
- 20" diam. x 16' long
- 5″ Live Deck
  - -

#### **Optional**

- Multi-Wedge
- 20" Diam.
- 7-1/2 ft./ Live Deck
- 4 ft. extension

Phone: 800-757-2520 Fax: 802-228-7293 Email: info@built-rite.com www.built-rite.com